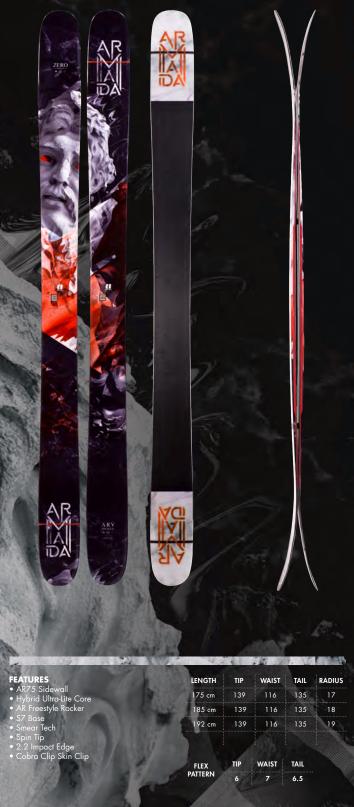

## ARV 116 JJ UL

RA0000046+ 10 100

133

Bringing light to new heights, the new Armada ARV JJ UL floats like a butterfly and cuts like a butter knife for a definitive big mountain freestyle experience. The new ski is 25% lighter than the original JJ. With less weight through the tip and tail, the new ARV JJ UL utilizes our lightest Caruba woodcore to create a uniquely lightweight and smooth ride when the going gets deep. Powder hounds, this ski will move fast off the shelves so act fast and put this limited edition JJ on your feet.