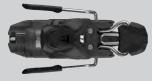

e 4-13 Freeski Brake Widths C90 / C100 / C115 / C130 Norms MNC (Multi Norm Certified) MNC Easy Switch

#### **ARMADA WARDEN 11**

DIN Range 3.5-11 Brake Widths C90 / C100 Norms Alpine











#### FFATURES

- U Power Toe Oversized Platform
- Progressive Transfer Pads
  Heel Flex Interface
- Strong Heel
- Sliding AFD
- Automatic Toe Wind Adjustment

#### **ARMADA L10**

COMPANY OF THE SAME AND COMPANY OF THE SAME OF

DIN Range 3-10 Brake Widths B80 / B90 / B100 Norms Alpine



#### 

#### FFATURES

- Lightweight Construction
  Low Profile Chassis
- U Power ToeOversized Platform
- Easy Step-In
- Automatic Toe Wind Adjustment
- Manual Height Toe Adjustment

#### **ARMADA C5 DEMO BINDING**

( t = ) 

STORE OF CONTRACTOR CONTRACTOR

DIN Range 0.5-4.5 Brake Widths J75 / J85 Norms Alpine









SCHOOL OF THE STATE OF THE ST

FEATURES Low Profile Chassis • Automatic Toe Wind Adjustment



#### FEATURES

- Automatic Toe Wind Adjustment
  Automatic Toe Height Adjustment
- Color Coded Sizing Salomon JR Boots Only
- Tool-Less Adjustment & Mounting

POLES

From high-performance backcountry touring to shredding inbounds or lapping the park – the 18/19 **POLE** collection has all comers covered. The Carbon T.L. Adjustable

リシー マン

and AK Adjustable lead this year's line, rounded out by the durable Legion and wallet-friendly Triad.

AND THEAH



(I ARMADA

#### CARBON T.L.

#### **AK ADJUSTABLE**

LUMAN AND STREET, AND



Black

CLOWNERS FOR A CONTRACTOR

- FEATURES 2 Parts: Carbon Ø 16 mm Upper Section / 14 mm Lower section Power Lock 3.0 Adjustable System Ice Flex Ball Joint Basket