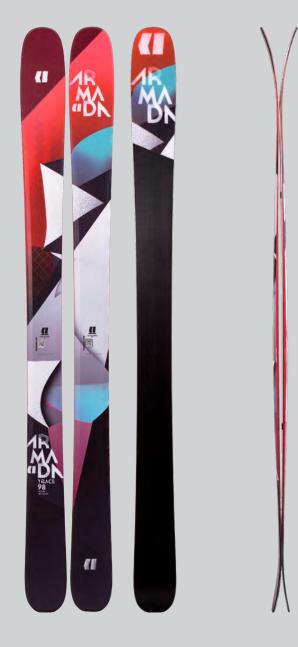

# TRACER SERIES

RMADA

The **TRACER SERIES** tells the ski world we like to do things differently here at Armada. For 18-19 we're still focused on a stable and predictable ski in versatile conditions, but added subtle rocker and taper regions to keep the Tracer series nimble and playful when you want

to have a little fun. From lightweight freeride, to high altitude slaying, to ultra-light touring, this 4-piece series is built for skiers that paint outside the lines on the uphill, sidehill, and big mountain downhill.