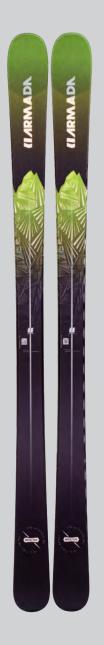

#### TRACER 118 CHX

#### STORE OF STREET, STREET

For those that live life up high, the Armada Tracer 118 CHX is our ultimate big mountain performer. Elf shoe technology in the nose and a slight tail rocker keep things surfy, but this ski is designed with big boy terrain in mind, integrating our Xrystal Mesh to absorb and power through any snow condition. Titanal reinforcement underfoot and sidewall construction keep this light-weight ski damp and powerful for when you need it most.

#### FEATURES

- AR75 Sidewall
- Hybrid Ultra-Lite Core
- EST Freeride Rocker
- Comp Series Base Xrystal Mesh Damping

- Laminate Matrix
  1.7 Impact Edge
  Cobra Clip Skin Clip
- Tapertops

Weight / 188cm = 2160g

| LENGIN | IIP | WAISI | IAIL | KADIU |
|--------|-----|-------|------|-------|
| 180 cm | 142 | 118   | 133  | 19.5  |
| 188 cm | 144 | 118   | 135  | 20    |
| 195 cm | 146 | 118   | 137  | 20.5  |
|        |     |       |      |       |

| FLEX    | TIP | WAIST | TAIL |
|---------|-----|-------|------|
| PATTERN | 7   | 7.5   | 8    |