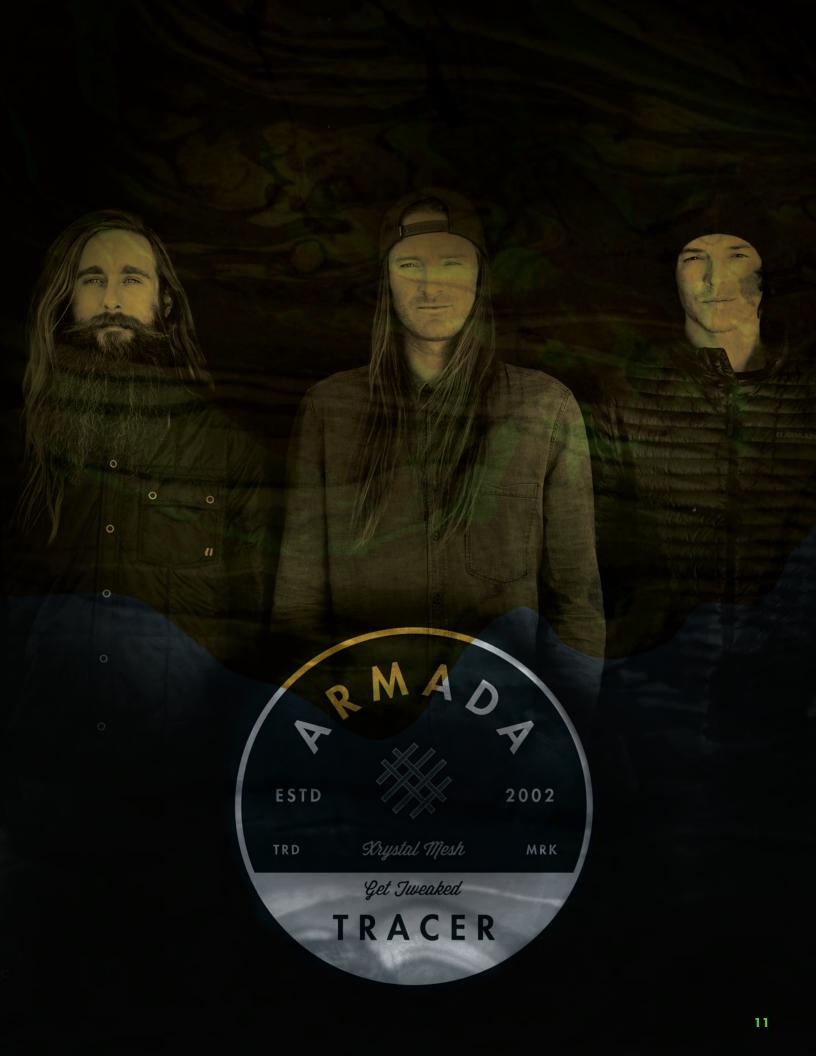

# TRACER SERIES

RMADA

The **TRACER SERIES** tells the ski world we like to do things differently here at Armada. For 18-19 we're still focused on a stable and predictable ski in versatile conditions, but added subtle rocker and taper regions to keep the Tracer series nimble and playful when you want

to have a little fun. From lightweight freeride, to high altitude slaying, to ultra-light touring, this 4-piece series is built for skiers that paint outside the lines on the uphill, sidehill, and big mountain downhill.

TRACER

1

ARMADA