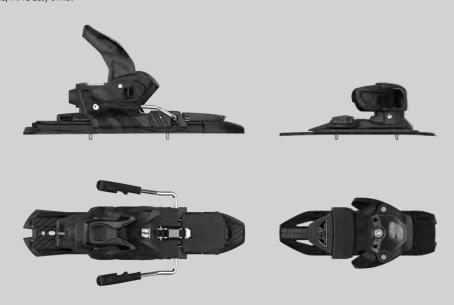

167 cm | 123 | 83    | 113  | 17     |





| LENGTH | TIP | WAIST | TAIL | RADIUS |
|--------|-----|-------|------|--------|
| 142 cm | 120 | 84    | 109  | 13.5   |
| 149 cm | 120 | 84    | 109  | 14.5   |
| 156 cm | 120 | 84    | 109  | 15.5   |
| 163 cm | 120 | 84    | 109  | 16.5   |



STORE STREET, STRE

| LENGTH | TIP | WAIST | TAIL | RADIUS |
|--------|-----|-------|------|--------|
| 85 cm  | 92  | 68    | 85   | 7.5    |
| 95 cm  | 93  | 68    | 86   | 8      |
| 105 cm | 94  | 68    | 87   | 8.5    |
| 115 cm | 103 | 68    | 91   | 9      |
| 125 cm | 104 | 68    | 92   | 9.5    |
| 135 cm | 105 | 68    | 93   | 10     |



#### ARMADA WARDEN 13 MNC DEMO

L40653000+

DIN Range 4-13 Freeski Brake Widths C90 / C100 / C115 / C130 Norms MNC (Multi Norm Certified) MNC Easy Switch



LAND THE REAL PROPERTY AND THE REAL PROPERTY

#### FEATURES

- U Power ToeOversized Platform
- Tool-Less Adjustment & Mount
- Sliding AFD
- Automatic Toe Wind Adjustment

#### **ARMADA WARDEN 13 MNC**

DIN Range 4-13 Freeski Brake Widths C90 / C100 / C115 / C130 Norms MNC (Multi Norm Certified) MNC Easy Switch

#### **ARMADA WARDEN 11**

DIN Range 3.5-11 Brake Widths C90 / C100 Norms Alpine











#### FFATURES

- U Power Toe Oversized Platform
- Progressive Transfer Pads
  Heel Flex Interface
- Strong Heel
- Sliding AFD
- Automatic Toe Wind Adjustment

#### **ARMADA L10**

COMPANY OF THE SAME AND COMPANY OF THE SAME OF

DIN Range 3-10 Brake Widths B80 / B90 / B100 Norms Alpine



#### 

#### FFATURES

- Lightweight Construction
  Low Profile Chassis
- U Power ToeOversized Platform
-