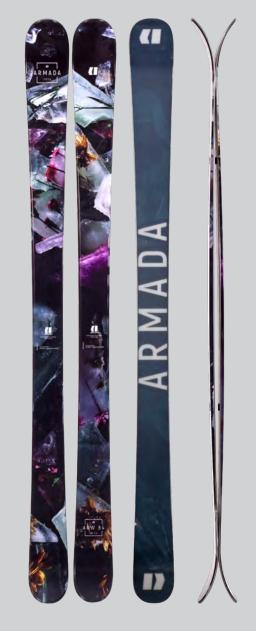

ARW 86**



#### 177744

Fun is making a comeback and the Armada ARW 86 is leading the charge with a playful and light jib machine that makes the best thing on Earth that much better.



#### 

#### FEATURES

- AR75 Sidewall Pop-Lite Core
- AR Freestyle Rocker
   S7 Base
- Spin Tip2.2 Impact Edge

| LENGTH | TIP | WAIST | TAIL | RADIUS |
|--------|-----|-------|------|--------|
| 156 cm | 112 | 86    | 106  | 16.5   |
| 163 cm | 114 | 86    | 108  | 17     |
| 170 cm | 115 | 86    | 109  | 17.5   |

| FLEX    | TIP | WAIST | TAIL |
|---------|-----|-------|------|
| PATTERN | 4.5 | 5.5   | 5    |

#### **ARW 84**

LINE SERVICE STREET, ST

The Armada ARW 84 offers an unbeatable combination of maneuverability and on-edge performance to get young skiers out and up without breaking the bank.



#### STATES AND THE SALE AND A CONTRACT OF

#### FEATURES

- Cap Pop-Lite Core
- Positive Camber
  S7 Base
- Laminate Matrix • 1.7 Impact Edge

| LENGTH | TIP | WAIST | TAIL | RADIUS |
|--------|-----|-------|------|--------|
| 142 cm | 120 | 84    | 109  | 13.5   |
| 149 cm | 120 | 84    | 109  | 14.5   |
| 156 cm | 120 | 84    | 109  | 15.5   |
| 163 cm | 120 | 84    | 109  | 16.5   |

| FLEX    | TIP | WAIST | TAIL |
|---------|-----|-------|------|
| PATTERN | 4.5 | 6     | 5    |

# YOUTH SERIES

Through endless hours of dedicated, focused research we here at Armada have come to an indisputable conclusion: Kids like skiing—a lot. That's why we built a whole quiver of skis with the same durability and fun factor as our adult collections for the young guns. Our 18/19 **YOUTH SERIES**