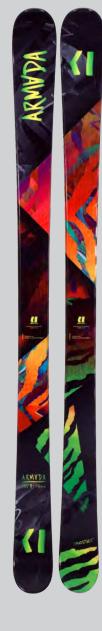

#### **TRACER 108**

COMPANY OF STREET, STRE

The perfect combination of weight reduction and stability, the Armada Tracer 108 is a lightweight ski that likes to hang outside the ropes. This ski ups the performance ante with dampening Xrystal Mesh, titanal reinforcement underfoot and sidewall construction to create just the right feel whether used by freeriding or touring enthusiasts.

| FEATURES                                                             | LENGTH  | TIP | WAIST | TAIL  | RADIUS |
|----------------------------------------------------------------------|---------|-----|-------|-------|--------|
| • AR75 Sidewall                                                      | 164 cm  | 132 | 108   | 125   | 17     |
| <ul><li>Hybrid Ultra-Lite Core</li><li>EST Freeride Rocker</li></ul> | 172 cm  | 133 | 108   | 125.5 | 18     |
| Comp Series Base     Xnutel Mark Dominian                            | 180 cm  | 134 | 108   | 126   | 19     |
| <ul><li> Xrystal Mesh Damping</li><li> Laminate Matrix</li></ul>     | 188 cm  | 135 | 108   | 126.5 | 20     |
| <ul><li>1.7 Impact Edge</li><li>Cobra Clip Skin Clip</li></ul>       |         |     |       |       |        |
| • Tapertops                                                          | FLEX    | TIP | WAIST | TAIL  |        |
| Weight / 180cm = 1885g                                               | PATTERN | 6.5 | 7     | 7.5   |        |