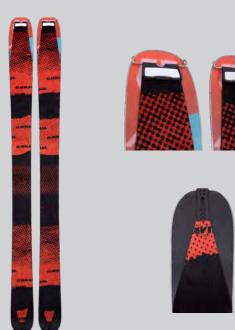

#### TRACER 118 CHX

#### STORE OF STREET, STREET

For those that live life up high, the Armada Tracer 118 CHX is our ultimate big mountain performer. Elf shoe technology in the nose and a slight tail rocker keep things surfy, but this ski is designed with big boy terrain in mind, integrating our Xrystal Mesh to absorb and power through any snow condition. Titanal reinforcement underfoot and sidewall construction keep this light-weight ski damp and powerful for when you need it most.

#### FEATURES

- AR75 Sidewall
- Hybrid Ultra-Lite Core
- EST Freeride Rocker
- Comp Series Base Xrystal Mesh Damping

- Laminate Matrix
  1.7 Impact Edge
  Cobra Clip Skin Clip
- Tapertops

Weight / 188cm = 2160g