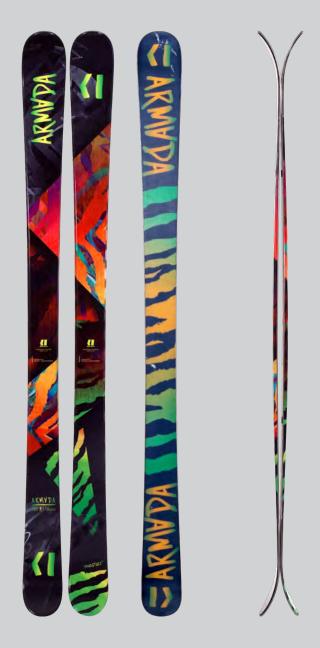

#### TRACER 118 CHX

#### STORE OF STREET, STREET

For those that live life up high, the Armada Tracer 118 CHX is our ultimate big mountain performer. Elf shoe technology in the nose and a slight tail rocker keep things surfy, but this ski is designed with big boy terrain in mind, integrating our Xrystal Mesh to absorb and power through any snow condition. Titanal reinforcement underfoot and sidewall construction keep this light-weight ski damp and powerful for when you need it most.

#### FEATURES

- AR75 Sidewall
- Hybrid Ultra-Lite Core
- EST Freeride Rocker
- Comp Series Base Xrystal Mesh Damping

- Laminate Matrix
  1.7 Impact Edge
  Cobra Clip Skin Clip
- Tapertops

Weight / 188cm = 2160g

| LENGIN | IIP | WAISI | IAIL | KADIU |
|--------|-----|-------|------|-------|
| 180 cm | 142 | 118   | 133  | 19.5  |
| 188 cm | 144 | 118   | 135  | 20    |
| 195 cm | 146 | 118   | 137  | 20.5  |
|        |     |       |      |       |

| FLEX    | TIP | WAIST | TAIL |
|---------|-----|-------|------|
| PATTERN | 7   | 7.5   | 8    |