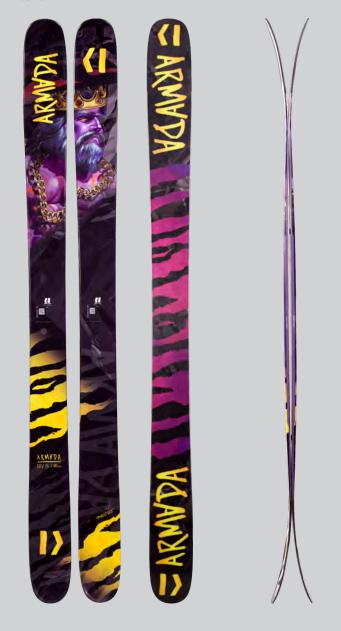

#### TRACER 118 CHX

#### STORE OF STREET, STREET

For those that live life up high, the Armada Tracer 118 CHX is our ultimate big mountain performer. Elf shoe technology in the nose and a slight tail rocker keep things surfy, but this ski is designed with big boy terrain in mind, integrating our Xrystal Mesh to absorb and power through any snow condition. Titanal reinforcement underfoot and sidewall construction keep this light-weight ski damp and powerful for when you need it most.

#### FEATURES

- AR75 Sidewall
- Hybrid Ultra-Lite Core
- EST Freeride Rocker
- Comp Series Base Xrystal Mesh Damping

- Laminate Matrix
  1.7 Impact Edge
  Cobra Clip Skin Clip
- Tapertops

Weight / 188cm = 2160g

| LENGIN | IIP | WAISI | IAIL | KADIU |
|--------|-----|-------|------|-------|
| 180 cm | 142 | 118   | 133  | 19.5  |
| 188 cm | 144 | 118   | 135  | 20    |
| 195 cm | 146 | 118   | 137  | 20.5  |
|        |     |       |      |       |

| FLEX    | TIP | WAIST | TAIL |
|---------|-----|-------|------|
| PATTERN | 7   | 7.5   | 8    |