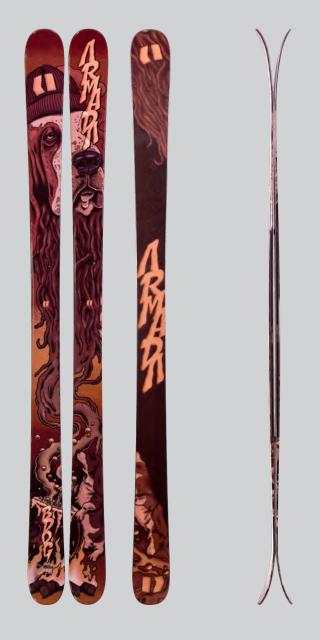

#### **INVICTUS 108TI**

#### CONTRACTORY CONTRACTORY CONTRACTORY CONTRACTORY

When ski testers saw the Armada Invictus Ti 108, they saw an award-winning, metal-charged ripper. Confident on edge and predictable in turn shape, this is sure to become your go-to ski for days where variable conditions and steep lines abound.

#### STORE OF CONTRACTOR CASES OF STREET

|                                                                                                                                                        | LENGTH | TIP | WAIST | TAIL | RADIUS |
|--------------------------------------------------------------------------------------------------------------------------------------------------------|--------|-----|-------|------|--------|
| <ul> <li>AR50 Sidewall</li> <li>Power-Lite Core</li> <li>AR Nose Rocker</li> <li>Comp Series Base</li> <li>Titanal</li> <li>2.2 Impact Edge</li> </ul> | 168 cm | 134 | 104   | 124  | 20     |
|                                                                                                                                                        | 178 cm | 136 | 106   | 126  | 23     |
|                                                                                                                                                        | 188 cm | 138 | 108   | 128  | 26     |

| FLEX    | TIP | WAIST | TAIL |
|---------|-----|-------|------|
| PATTERN | 7.5 | 8     | 8.5  |