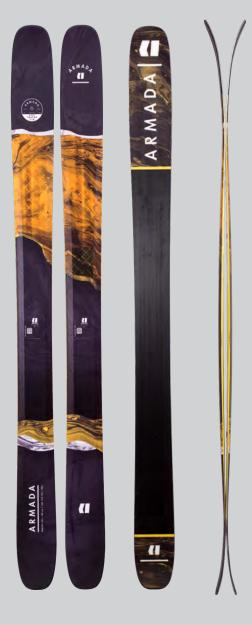

#### TRACER 118 CHX

#### STORE OF STREET, STREET

For those that live life up high, the Armada Tracer 118 CHX is our ultimate big mountain performer. Elf shoe technology in the nose and a slight tail rocker keep things surfy, but this ski is designed with big boy terrain in mind, integrating our Xrystal Mesh to absorb and power through any snow condition. Titanal reinforcement underfoot and sidewall construction keep this light-weight ski damp and powerful for when you need it most.

#### FEATURES

- AR75 Sidewall
- Hybrid Ultra-Lite Core
- EST Freeride Rocker
- Comp Series Base Xrystal Mesh Damping

- Laminate Matrix
  1.7 Impact Edge
  Cobra Clip Skin Clip
- Tapertops

Weight / 188cm = 2160g

| LENGIN | IIP | WAISI | IAIL | KADIU |
|--------|-----|-------|------|-------|
| 180 cm | 142 | 118   | 133  | 19.5  |
| 188 cm | 144 | 118   | 135  | 20    |
| 195 cm | 146 | 118   | 137  | 20.5  |
|        |     |       |      |       |

| FLEX    | TIP | WAIST | TAIL |
|---------|-----|-------|------|
| PATTERN | 7   | 7.5   | 8    |