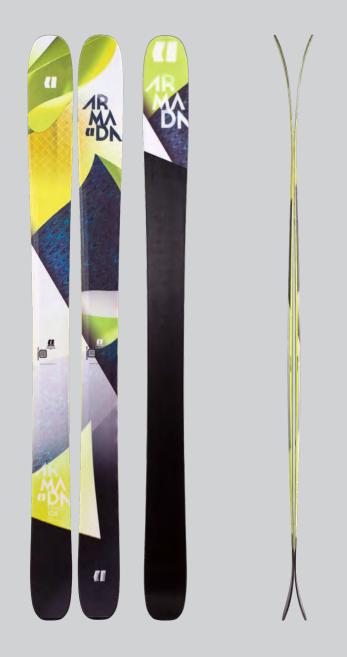

### **TRACER 98**

#### STORAGE START STREET, START AND STREET, STREET, STREET, STREET, STREET, STREET, STREET, STREET, STREET, STREET,

The crown jewel of the Tracer Series, the Armada Tracer 98 is your everyday off-piste ski built with versatility in mind. A layer of Xrystal mesh keeps the ride damp and stable while the beveled top-edges create a lighter ski that can handle anything your ski legs throw its way. The quickest edge-to-edge and best performing on the hardpack the Tracer 98 is the true 1-ski quiver from resort to backcountry.

Last year, Armada entered the ultralight touring game for the first time with the Armada Tracer 88. Combining a narrow waist width, long radius turn shape and Tour Ultra-Lite Core with a snow-shedding top sheet, this weight-saving backcountry ski is back for another lap.