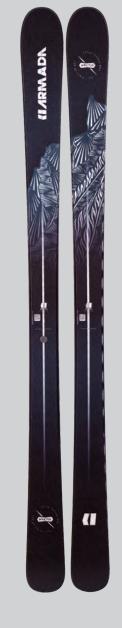

#### TRACER 118 CHX

#### STORE OF STREET, STREET

For those that live life up high, the Armada Tracer 118 CHX is our ultimate big mountain performer. Elf shoe technology in the nose and a slight tail rocker keep things surfy, but this ski is designed with big boy terrain in mind, integrating our Xrystal Mesh to absorb and power through any snow condition. Titanal reinforcement underfoot and sidewall construction keep this light-weight ski damp and powerful for when you need it most.

#### FEATURES

- AR75 Sidewall
- Hybrid Ultra-Lite Core
- EST Freeride Rocker
- Comp Series Base Xrystal Mesh Damping

- Laminate Matrix
  1.7 Impact Edge
  Cobra Clip Skin Clip
- Tapertops

Weight / 188cm = 2160g