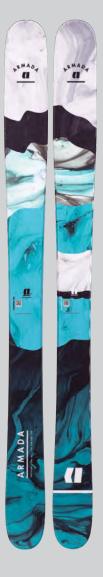

#### **TRACER 108**

COMPANY OF STREET, STRE

The perfect combination of weight reduction and stability, the Armada Tracer 108 is a lightweight ski that likes to hang outside the ropes. This ski ups the performance ante with dampening Xrystal Mesh, titanal reinforcement underfoot and sidewall construction to create just the right feel whether used by freeriding or touring enthusiasts.