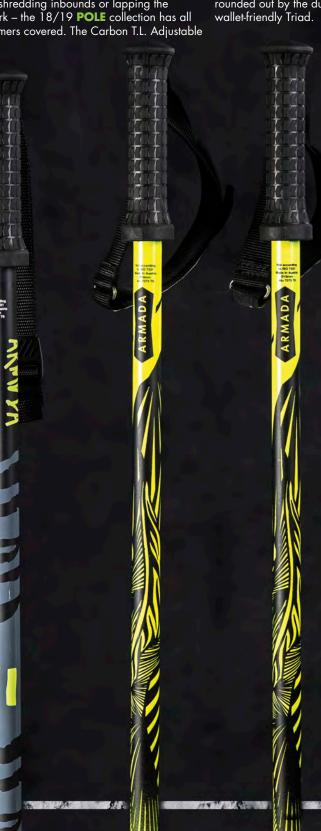

- U Power ToeOversized Platform
- Easy Step-In
- Automatic Toe Wind Adjustment
- Manual Height Toe Adjustment

#### **ARMADA C5 DEMO BINDING**

( t = ) 

STORE OF CONTRACTOR CONTRACTOR

DIN Range 0.5-4.5 Brake Widths J75 / J85 Norms Alpine









SCHOOL OF THE STATE OF THE ST

FEATURES Low Profile Chassis • Automatic Toe Wind Adjustment



#### FEATURES

- Automatic Toe Wind Adjustment
  Automatic Toe Height Adjustment
- Color Coded Sizing Salomon JR Boots Only
- Tool-Less Adjustment & Mounting

POLES

From high-performance backcountry touring to shredding inbounds or lapping the park – the 18/19 **POLE** collection has all comers covered. The Carbon T.L. Adjustable

リシー マン

and AK Adjustable lead this year's line, rounded out by the durable Legion and wallet-friendly Triad.

AND THEAH



(I ARMADA

#### CARBON T.L.

#### **AK ADJUSTABLE**

LUMAN AND STREET, AND



Black

CLOWNERS FOR A CONTRACTOR

- FEATURES 2 Parts: Carbon Ø 16 mm Upper Section / 14 mm Lower section Power Lock 3.0 Adjustable System Ice Flex Ball Joint Basket System 85 mm basket included Extra Iong tungsten/carbide tip XL Foam Touring Grip Touring Strap Adjustable from 110cm-140cm

CLOSED FOR LODGE

- FEATURES 2 Parts: 7075 Aluminum Ø 18mm Upper Section / 16mm lower section Power Lock 2.1 Adjustable System Interchangeable Basket System 85mm Basket Included Extra Loca Strad Tin

- 83mm Basket Included
  Extra Long Steel Tip
  Touring Grip
  Touring Strap
  Adjustable from 110cm-140cm

#### LEGION

CARACTERISTIC CONTRACTOR



Yellow

CLOSED FOR LODGE

- FEATURES 7075 Aluminum Ø 18mm Interchangeable Basket