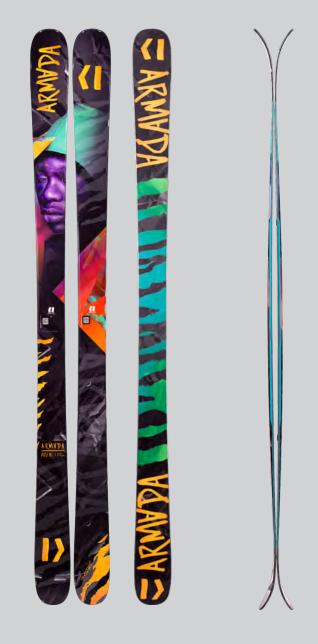

#### STORE OF THE SECOND CONTRACTOR SECOND

| FEATURES                                                                                                                                                                     | LENGTH  | TIP | WAIST | TAIL | RADIUS |
|------------------------------------------------------------------------------------------------------------------------------------------------------------------------------|---------|-----|-------|------|--------|
| AR75 Sidewall     Tour Ultra-Lite Core     EST All-Mountain Rocker     Comp Series Base     Ti Binding Reinforcement     Laminate Matrix     1.7 Impact Edge     I-Clip Tail | 162 cm  | 115 | 88    | 110  | 17.3   |
|                                                                                                                                                                              | 172 cm  | 117 | 88    | 110  | 19     |
|                                                                                                                                                                              | 182 cm  | 119 | 88    | 110  | 20.7   |
|                                                                                                                                                                              |         |     | i i   |      |        |
| <ul> <li>Tapertops</li> </ul>                                                                                                                                                | FLEX    | TIP | WAIST | TAIL |        |
| Weight / 172cm = 1200g                                                                                                                                                       | PATTERN | 6   | 7     | 7    |        |