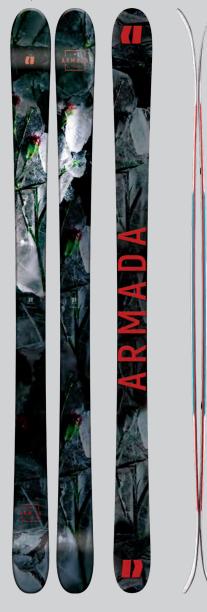

# TRACER SERIES

RMADA

The **TRACER SERIES** tells the ski world we like to do things differently here at Armada. For 18-19 we're still focused on a stable and predictable ski in versatile conditions, but added subtle rocker and taper regions to keep the Tracer series nimble and playful when you want

to have a little fun. From lightweight freeride, to high altitude slaying, to ultra-light touring, this 4-piece series is built for skiers that paint outside the lines on the uphill, sidehill, and big mountain downhill.

#### **TRACER 108**

COMPANY OF STREET, STRE

The perfect combination of weight reduction and stability, the Armada Tracer 108 is a lightweight ski that likes to hang outside the ropes. This ski ups the performance ante with dampening Xrystal Mesh, titanal reinforcement underfoot and sidewall construction to create just the right feel whether used by freeriding or touring enthusiasts.