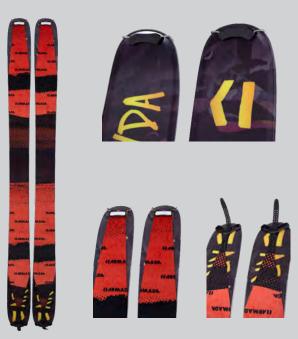

#### **TRACER 108**

COMPANY OF STREET, STRE

The perfect combination of weight reduction and stability, the Armada Tracer 108 is a lightweight ski that likes to hang outside the ropes. This ski ups the performance ante with dampening Xrystal Mesh, titanal reinforcement underfoot and sidewall construction to create just the right feel whether used by freeriding or touring enthusiasts.

| FEATURES                                                             | LENGTH  | TIP | WAIST | TAIL  | RADIUS |
|----------------------------------------------------------------------|---------|-----|-------|-------|--------|
| • AR75 Sidewall                                                      | 164 cm  | 132 | 108   | 125   | 17     |
| <ul><li>Hybrid Ultra-Lite Core</li><li>EST Freeride Rocker</li></ul> | 172 cm  | 133 | 108   | 125.5 | 18     |
| Comp Series Base     Xnutel Mark Dominian                            | 180 cm  | 134 | 108   | 126   | 19     |
| <ul><li> Xrystal Mesh Damping</li><li> Laminate Matrix</li></ul>     | 188 cm  | 135 | 108   | 126.5 | 20     |
| <ul><li>1.7 Impact Edge</li><li>Cobra Clip Skin Clip</li></ul>       |         |     |       |       |        |
| • Tapertops                                                          | FLEX    | TIP | WAIST | TAIL  |        |
| Weight / 180cm = 1885g                                               | PATTERN | 6.5 | 7     | 7.5   |        |