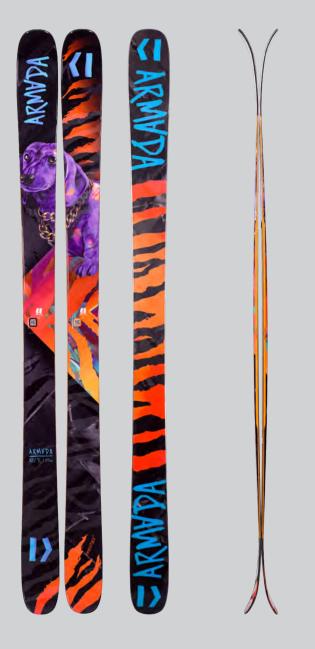

### **TRACER 98**

#### STORAGE START STREET, START AND STREET, STREET, STREET, STREET, STREET, STREET, STREET, STREET, STREET, STREET,

The crown jewel of the Tracer Series, the Armada Tracer 98 is your everyday off-piste ski built with versatility in mind. A layer of Xrystal mesh keeps the ride damp and stable while the beveled top-edges create a lighter ski that can handle anything your ski legs throw its way. The quickest edge-to-edge and best performing on the hardpack the Tracer 98 is the true 1-ski quiver from resort to backcountry.

Last year, Armada entered the ultralight touring game for the first time with the Armada Tracer 88. Combining a narrow waist width, long radius turn shape and Tour Ultra-Lite Core with a snow-shedding top sheet, this weight-saving backcountry ski is back for another lap.

#### Standard the standard of the standard standard

| FEATURES                                                                                                                                                                  | LENGTH  | TIP | WAIST | TAIL | RADIUS |
|---------------------------------------------------------------------------------------------------------------------------------------------------------------------------|---------|-----|-------|------|--------|
| AR75 Sidewall     Hybrid Ultra-Lite Core     EST All-Mountain Rocker     Comp Series Base     Xrystal Mesh Damping     Laminate Matrix     1.7 Impact Edge     LClip Tail | 164 cm  | 127 | 98    | 119  | 17     |
|                                                                                                                                                                           | 172 cm  | 130 | 98    | 121  | 17.5   |
|                                                                                                                                                                           | 180 cm  | 132 | 98    | 123  | 18     |
|                                                                                                                                                                           | 188 cm  | 133 | 98    | 124  | 18.5   |
| Tapertops                                                                                                                                                                 | FLEX    | TIP | WAIST | TAIL |        |
| Weight / 180cm = 1780g                                                                                                                                                    | PATTERN | 6.5 | 7     | 7.5  |        |