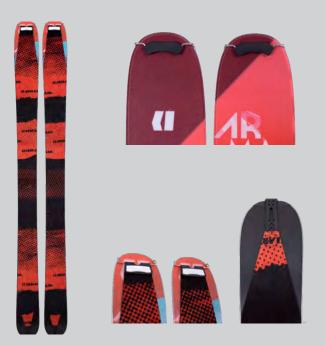

#### TRACER 118 CHX

#### STORE OF STREET, STREET

For those that live life up high, the Armada Tracer 118 CHX is our ultimate big mountain performer. Elf shoe technology in the nose and a slight tail rocker keep things surfy, but this ski is designed with big boy terrain in mind, integrating our Xrystal Mesh to absorb and power through any snow condition. Titanal reinforcement underfoot and sidewall construction keep this light-weight ski damp and powerful for when you need it most.

#### FEATURES

- AR75 Sidewall
- Hybrid Ultra-Lite Core
- EST Freeride Rocker
- Comp Series Base Xrystal Mesh Damping

- Laminate Matrix
  1.7 Impact Edge
  Cobra Clip Skin Clip
- Tapertops

Weight / 188cm = 2160g

| LENGIN | IIP | WAISI | IAIL | KADIU |
|--------|-----|-------|------|-------|
| 180 cm | 142 | 118   | 133  | 19.5  |
| 188 cm | 144 | 118   | 135  | 20    |
| 195 cm | 146 | 118   | 137  | 20.5  |
|        |     |       |      |       |

| FLEX    | TIP | WAIST | TAIL |
|---------|-----|-------|------|
| PATTERN | 7   | 7.5   | 8    |