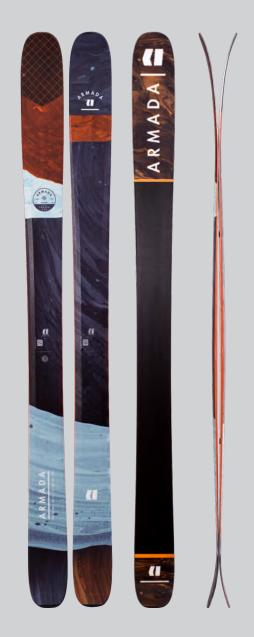

#### **TRACER 108**

COMPANY OF STREET, STRE

The perfect combination of weight reduction and stability, the Armada Tracer 108 is a lightweight ski that likes to hang outside the ropes. This ski ups the performance ante with dampening Xrystal Mesh, titanal reinforcement underfoot and sidewall construction to create just the right feel whether used by freeriding or touring enthusiasts.

| FEATURES                                                             | LENGTH  | TIP | WAIST | TAIL  | RADIUS |
|----------------------------------------------------------------------|---------|-----|-------|-------|--------|
| • AR75 Sidewall                                                      | 164 cm  | 132 | 108   | 125   | 17     |
| <ul><li>Hybrid Ultra-Lite Core</li><li>EST Freeride Rocker</li></ul> | 172 cm  | 133 | 108   | 125.5 | 18     |
| Comp Series Base     Xnutel Mark Dominian                            | 180 cm  | 134 | 108   | 126   | 19     |
| <ul><li> Xrystal Mesh Damping</li><li> Laminate Matrix</li></ul>     | 188 cm  | 135 | 108   | 126.5 | 20     |
| <ul><li>1.7 Impact Edge</li><li>Cobra Clip Skin Clip</li></ul>       |         |     |       |       |        |
| • Tapertops                                                          | FLEX    | TIP | WAIST | TAIL  |        |
| Weight / 180cm = 1885g                                               | PATTERN | 6.5 | 7     | 7.5   |        |