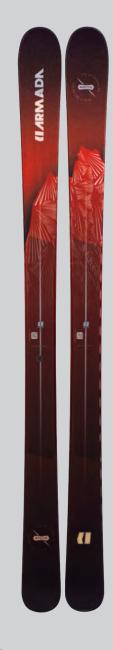

#### **TRACER 108**

COMPANY OF STREET, STRE

The perfect combination of weight reduction and stability, the Armada Tracer 108 is a lightweight ski that likes to hang outside the ropes. This ski ups the performance ante with dampening Xrystal Mesh, titanal reinforcement underfoot and sidewall construction to create just the right feel whether used by freeriding or touring enthusiasts.