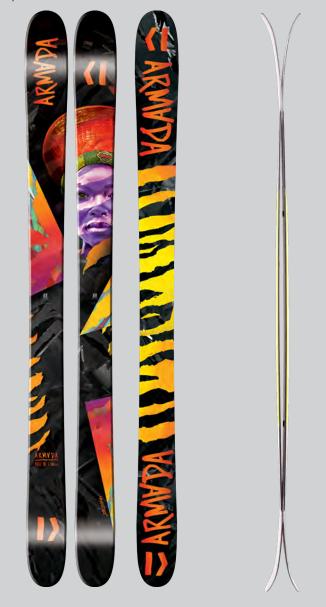

#### **TRACER 108**

COMPANY OF STREET, STRE

The perfect combination of weight reduction and stability, the Armada Tracer 108 is a lightweight ski that likes to hang outside the ropes. This ski ups the performance ante with dampening Xrystal Mesh, titanal reinforcement underfoot and sidewall construction to create just the right feel whether used by freeriding or touring enthusiasts.

| FEATURES                                                             | LENGTH  | TIP | WAIST | TAIL  | RADIUS |
|----------------------------------------------------------------------|---------|-----|-------|-------|--------|
| • AR75 Sidewall                                                      | 164 cm  | 132 | 108   | 125   | 17     |
| <ul><li>Hybrid Ultra-Lite Core</li><li>EST Freeride Rocker</li></ul> | 172 cm  | 133 | 108   | 125.5 | 18     |
| Comp Series Base     Xnutel Mark Dominian                            | 180 cm  | 134 | 108   | 126   | 19     |
| <ul><li> Xrystal Mesh Damping</li><li> Laminate Matrix</li></ul>     | 188 cm  | 135 | 108   | 126.5 | 20     |
| <ul><li>1.7 Impact Edge</li><li>Cobra Clip Skin Clip</li></ul>       |         |     |       |       |        |
| • Tapertops                                                          | FLEX    | TIP | WAIST | TAIL  |        |
| Weight / 180cm = 1885g                                               | PATTERN | 6.5 | 7     | 7.5   |        |