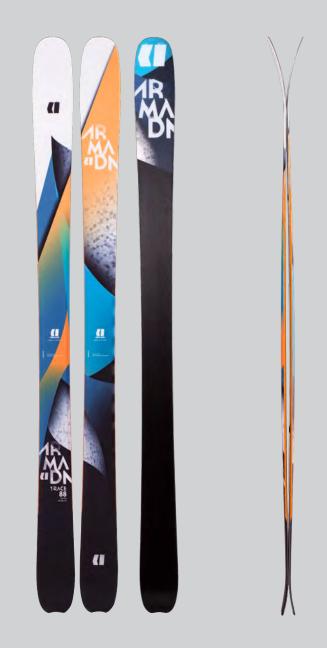

Last year, Armada entered the ultralight touring game for the first time with the Armada Tracer 88. Combining a narrow waist width, long radius turn shape and Tour Ultra-Lite Core with a snow-shedding top sheet, this weight-saving backcountry ski is back for another lap.

#### Standard the standard of the standard standard

| FEATURES                                                                                                                                                                  | LENGTH  | TIP | WAIST | TAIL | RADIUS |
|---------------------------------------------------------------------------------------------------------------------------------------------------------------------------|---------|-----|-------|------|--------|
| AR75 Sidewall     Hybrid Ultra-Lite Core     EST All-Mountain Rocker     Comp Series Base     Xrystal Mesh Damping     Laminate Matrix     1.7 Impact Edge     LClip Tail | 164 cm  | 127 | 98    | 119  | 17     |
|                                                                                                                                                                           | 172 cm  | 130 | 98    | 121  | 17.5   |
|                                                                                                                                                                           | 180 cm  | 132 | 98    | 123  | 18     |
|                                                                                                                                                                           | 188 cm  | 133 | 98    | 124  | 18.5   |
| Tapertops                                                                                                                                                                 | FLEX    | TIP | WAIST | TAIL |        |
| Weight / 180cm = 1780g                                                                                                                                                    | PATTERN | 6.5 | 7     | 7.5  |        |

#### STORE OF THE SECOND CONTRACTOR SECOND

| FEATURES                                                                                                                                                                     | LENGTH  | TIP | WAIST | TAIL | RADIUS |
|------------------------------------------------------------------------------------------------------------------------------------------------------------------------------|---------|-----|-------|------|--------|
| AR75 Sidewall     Tour Ultra-Lite Core     EST All-Mountain Rocker     Comp Series Base     Ti Binding Reinforcement     Laminate Matrix     1.7 Impact Edge     I-Clip Tail | 162 cm  | 115 | 88    | 110  | 17.3   |
|                                                                                                                                                                              | 172 cm  | 117 | 88    | 110  | 19     |
|                                                                                                                                                                              | 182 cm  | 119 | 88    | 110  | 20.7   |
|                                                                                                                                                                              |         |     | i i   |      |        |
| <ul> <li>Tapertops</li> </ul>                                                                                                                                                | FLEX    | TIP | WAIST | TAIL |        |
| Weight / 172cm = 1200g                                                                                                                                                       | PATTERN | 6   | 7     | 7    |        |