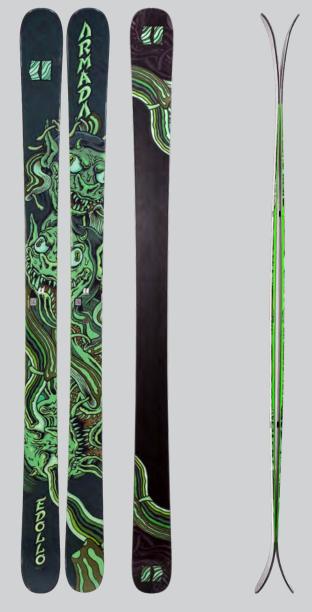

#### TRACER 118 CHX

#### STORE OF STREET, STREET

For those that live life up high, the Armada Tracer 118 CHX is our ultimate big mountain performer. Elf shoe technology in the nose and a slight tail rocker keep things surfy, but this ski is designed with big boy terrain in mind, integrating our Xrystal Mesh to absorb and power through any snow condition. Titanal reinforcement underfoot and sidewall construction keep this light-weight ski damp and powerful for when you need it most.

#### FEATURES

- AR75 Sidewall
- Hybrid Ultra-Lite Core
- EST Freeride Rocker
- Comp Series Base Xrystal Mesh Damping

- Laminate Matrix
  1.7 Impact Edge
  Cobra Clip Skin Clip
- Tapertops

Weight / 188cm = 2160g

| LENGIN | IIP | WAISI | IAIL | KADIU |
|--------|-----|-------|------|-------|
| 180 cm | 142 | 118   | 133  | 19.5  |
| 188 cm | 144 | 118   | 135  | 20    |
| 195 cm | 146 | 118   | 137  | 20.5  |
|        |     |       |      |       |

| FLEX    | TIP | WAIST | TAIL |
|---------|-----|-------|------|
| PATTERN | 7   | 7.5   | 8    |