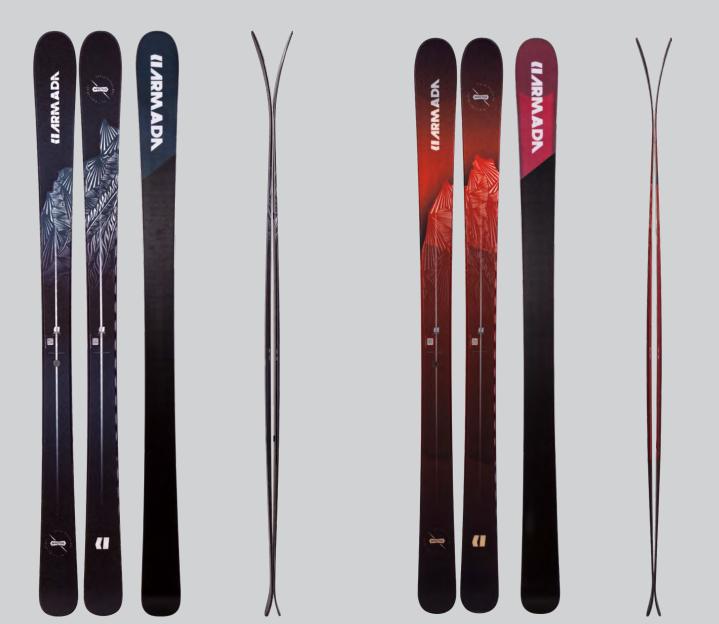

# INVICTUS SERIES

The award-winning **INVICTUS SERIES** is back for 18/19. After four strong years of ski development, we pushed the bill even further, adding energy

absorption and liveliness to our favorite chargers to make sure these iconic fun machines thrive for years to come.