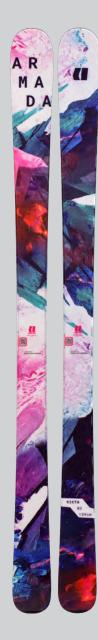

# TRACER SERIES

RMADA

The **TRACER SERIES** tells the ski world we like to do things differently here at Armada. For 18-19 we're still focused on a stable and predictable ski in versatile conditions, but added subtle rocker and taper regions to keep the Tracer series nimble and playful when you want

to have a little fun. From lightweight freeride, to high altitude slaying, to ultra-light touring, this 4-piece series is built for skiers that paint outside the lines on the uphill, sidehill, and big mountain downhill.

TRACER

1

ARMADA

#### TRACER 118 CHX

#### STORE OF STREET, STREET

For those that live life up high, the Armada Tracer 118 CHX is our ultimate big mountain performer. Elf shoe technology in the nose and a slight tail rocker keep things surfy, but this ski is designed with big boy terrain in mind, integrating our Xrystal Mesh to absorb and power through any snow condition. Titanal reinforcement underfoot and sidewall construction keep this light-weight ski damp and powerful for when you need it most.