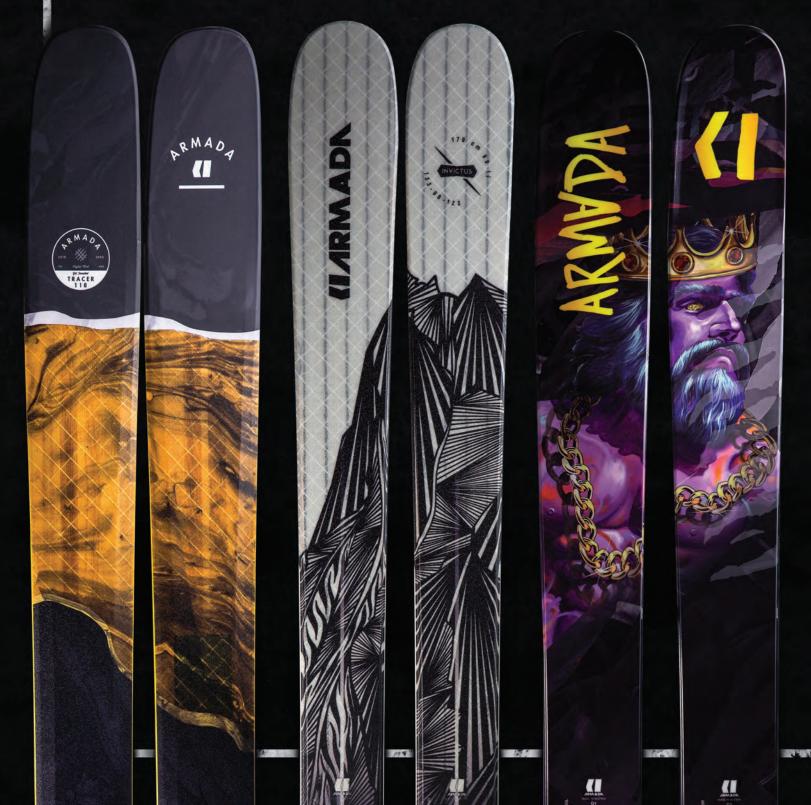

# TRACER SERIES

RMADA

The **TRACER SERIES** tells the ski world we like to do things differently here at Armada. For 18-19 we're still focused on a stable and predictable ski in versatile conditions, but added subtle rocker and taper regions to keep the Tracer series nimble and playful when you want

to have a little fun. From lightweight freeride, to high altitude slaying, to ultra-light touring, this 4-piece series is built for skiers that paint outside the lines on the uphill, sidehill, and big mountain downhill.

# INVICTUS SERIES

The award-winning **INVICTUS SERIES** is back for 18/19. After four strong years of ski development, we pushed the bill even further, adding energy

absorption and liveliness to our favorite chargers to make sure these iconic fun machines thrive for years to come.