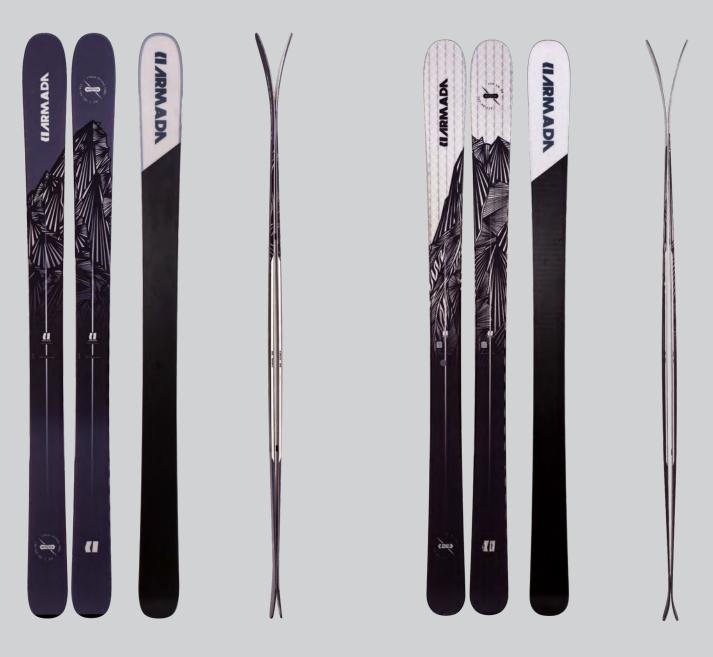

# TRACER SERIES

RMADA

The **TRACER SERIES** tells the ski world we like to do things differently here at Armada. For 18-19 we're still focused on a stable and predictable ski in versatile conditions, but added subtle rocker and taper regions to keep the Tracer series nimble and playful when you want

to have a little fun. From lightweight freeride, to high altitude slaying, to ultra-light touring, this 4-piece series is built for skiers that paint outside the lines on the uphill, sidehill, and big mountain downhill.